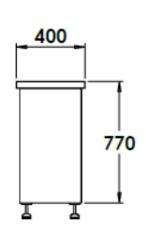

## KENT STEP OVER BENCH SHOE STORAGE

| Product Code | Length          | Width          | Height         |
|--------------|-----------------|----------------|----------------|
| KSOBSS 2450  | 96.45" (2450mm) | 15.74" (400mm) | 27.55" (700mm) |

# Specify:

Kent Step Over Bench Shoe Storage (KSOBSS 2450); Grade 304L Stainless Steel; 96.45" (2450mm) x 15.74" (400mm) x 27.55" (700mm); 0.07" (2mm) Thick Steel; Satin Finish 320 Grit Polish