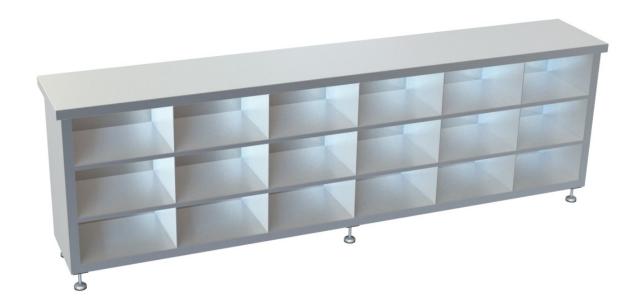

Kent Step Over Bench Shoe Storage, (KSOBSS 2450) is designed to allow operators to change and store footwear before entering the cleanroom area.

The benches can be easily cleaned with minimal crevices throughout the design.

#### **Features**

- Grade 304L/316L Stainless Steel
- Satin finish 320 grit polished
- Adjustable feet
- No dirt traps
- Customs sizes available