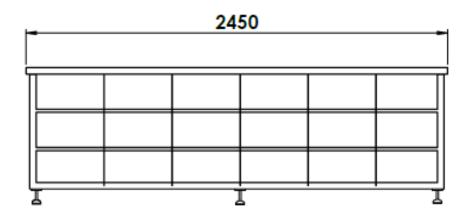

## KENT STEP OVER BENCH SHOE STORAGE

| Product Code | Length          | Width          | Height         |
|--------------|-----------------|----------------|----------------|
| KSOBSS 2450  | 96.45" (2450mm) | 15.74" (400mm) | 27.55" (700mm) |

# Specify:

Kent Step Over Bench Shoe Storage (KSOBSS 2450); Grade 304L Stainless Steel; 96.45" (2450mm) x 15.74" (400mm) x 27.55" (700mm); 0.07" (2mm) Thick Steel; Satin Finish 320 Grit Polish