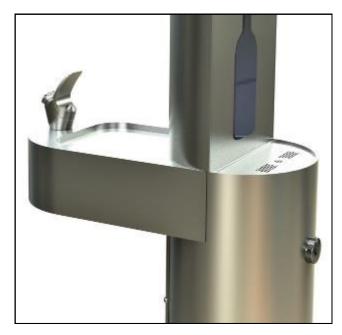

## **KENT WATER REFILL STATION KWRS-1370**

The Kent Water Refill Station is a stainless steel water dispenser and is available in Marine Grade 316L Stainless Steel.

As an optional extra, our refill station can also come with a drinking fountain bubbler tap & basin. The stainless steel has a bright peened finish, however, multiple finishes are available.

#### Features:

- Marine Grade 316L Stainless
  Steel
- Bright peened finish
- Push button valve
- Drinking fountain & basin

Optional Extra: Drinking fountain bubbler tap & basin

2