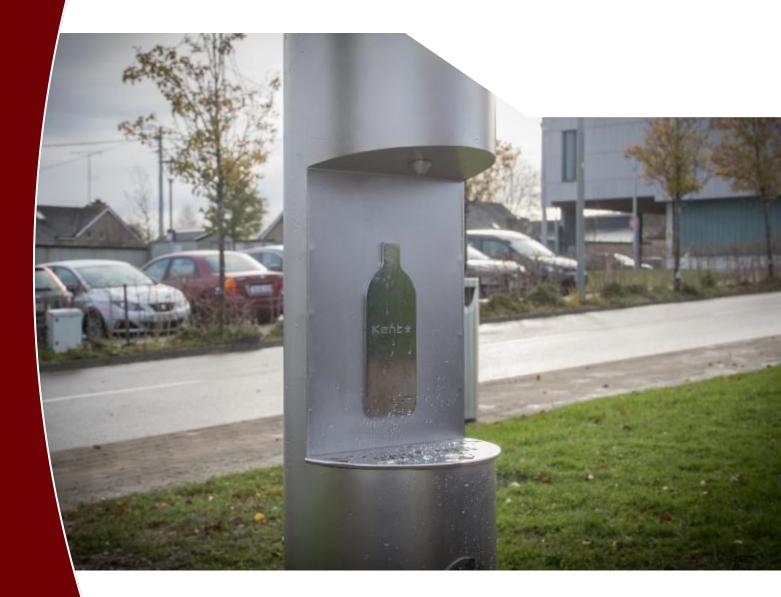

## **KENT WATER REFILL STATION KWRS-1370**

The Kent Water Refill Station is a stainless steel water dispenser and is available in Marine Grade 316L Stainless Steel.

As an optional extra, our refill station can also come with a drinking fountain bubbler tap & basin. The stainless steel has a bright peened finish, however, multiple finishes are available.

The water refill station is bolted down below paving level.

#### Features:

- Marine Grade 316L Stainless
  Steel
- Bright peened finish
- Push button valve
- Drinking fountain & basin

Optional Extra: Drinking fountain bubbler tap & basin

2