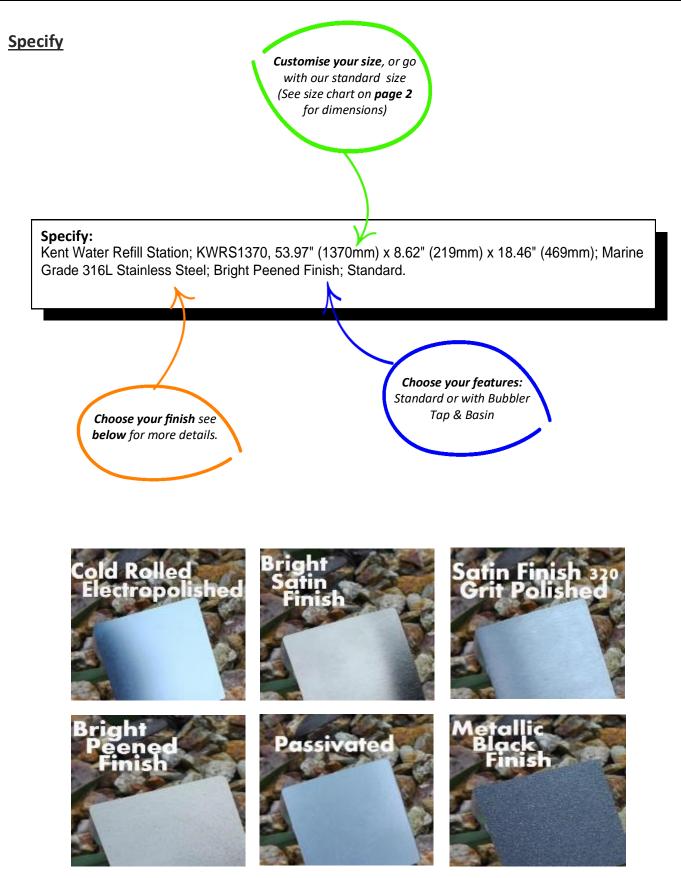

## **KENT WATER REFILL STATION KWRS-1370**

The Kent Water Refill Station is a stainless steel water dispenser and is available in Marine Grade 316L Stainless Steel.

As an optional extra, our refill station can also come with a drinking fountain bubbler tap & basin. The stainless steel has a bright peened finish, however, multiple finishes are available.

#### Features:

- Marine Grade 316L Stainless
  Steel
- Bright peened finish
- Push button valve
- Drinking fountain & basin

Optional Extra: Drinking fountain bubbler tap & basin

2