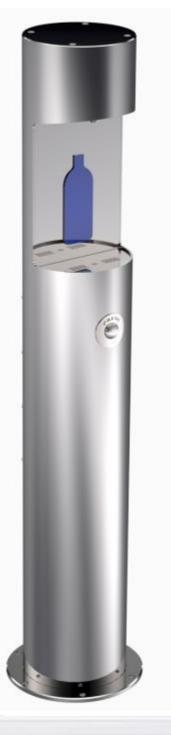

## **KENT WATER REFILL STATION KWRS-1370**

The Kent Water Refill Station is a stainless steel water dispenser and is available in Marine Grade 316L Stainless Steel.

As an optional extra, our refill station can also come with a drinking fountain bubbler tap & basin. The stainless steel has a bright peened finish, however, multiple finishes are available.

#### Features:

- Marine Grade 316L Stainless
  Steel
- Bright peened finish
- Push button valve
- Drinking fountain & basin

Optional Extra: Drinking fountain bubbler tap & basin

2