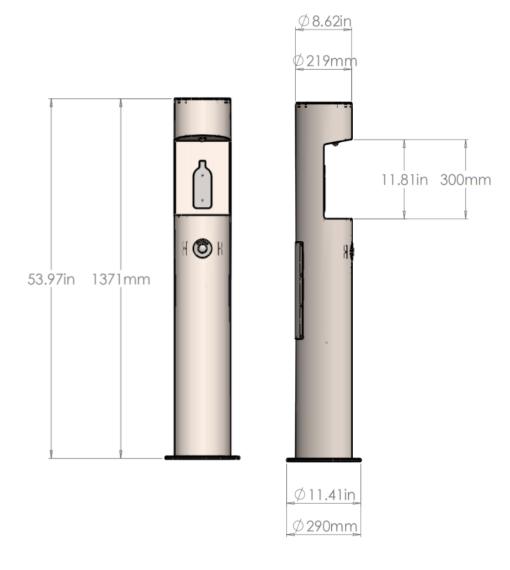

## **KENT WATER REFILL STATION KWRS-1370**

| Product Code | Height          | Width         | Depth          |
|--------------|-----------------|---------------|----------------|
| KWRS 1370    | 53.97" (1371mm) | 8.62" (219mm) | 18.46" (469mm) |