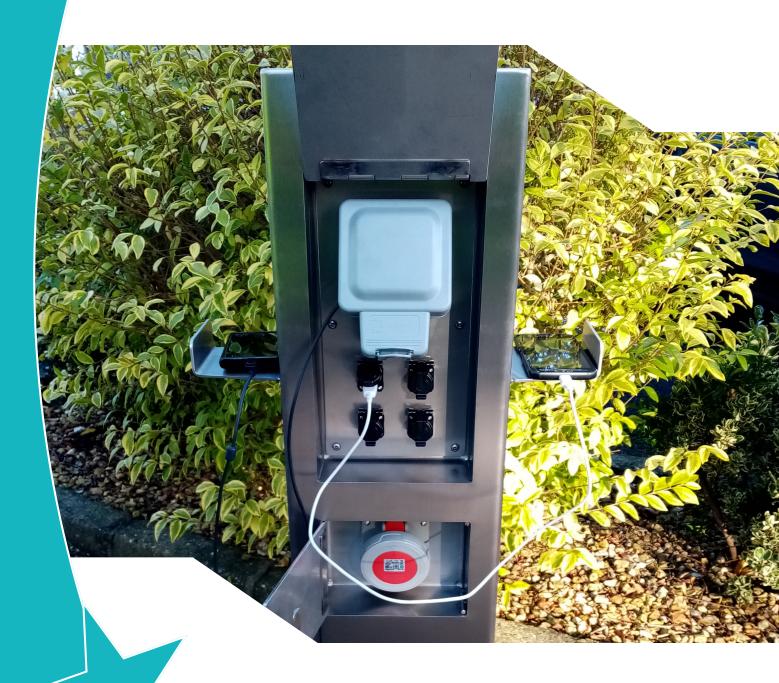

## **KENT MULTI CHARGING BOLLARD (KMCB 250)**

The Kent Multi Charging Bollard (KMCB 250) is made from grade 316L Stainless Steel and has a Bright Satin Finish.

The Charging Bollard features: 1 X Three pin socket, 4 X USB Socket and 1 X 16amp 240/415V Three phase Garo Socket. The bollard also has to phone rests either side .

#### **Features:**

- Grade 316 stainless steel
- 4 X USB Sockets
- 1 X Three pin socket
- 1 X 16amp 240/415V Three phase Garo Socket
- Bright Satin Finish