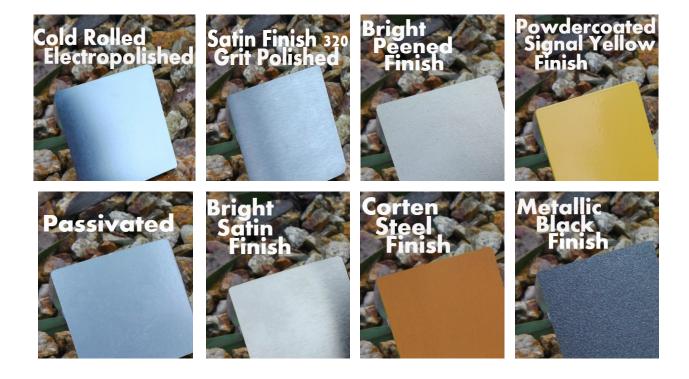

### Specify:

Kent Multi Charging Bollard; KMCB 250, 56.61" (1438mm) x 9.84" (150mm), 0.11" (3mm) Thickness; 316L Stainless Steel; Bright Satin Finish;

Choose your finish, see below for more details.