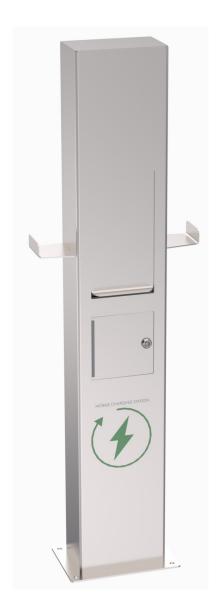

## **KENT MULTI CHARGING BOLLARD (KMCB 250)**

The Kent Multi Charging Bollard (KMCB 250) is made from grade 316L Stainless Steel and has a Bright Satin Finish.

The Charging Bollard features: 1 X Three pin socket, 4 X USB Socket and 1 X 16amp 240/415V Three phase Garo Socket. The bollard also has to phone rests either side .

#### **Features:**

- Grade 316 stainless steel
- 4 X USB Sockets
- 1 X Three pin socket
- 1 X 16amp 240/415V Three phase Garo Socket
- Bright Satin Finish