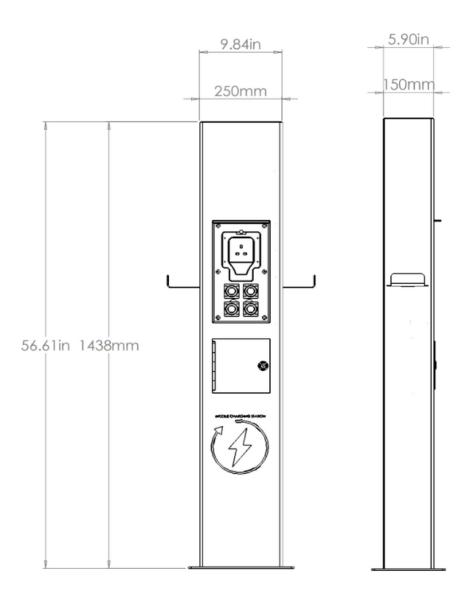

All dimensions can be adjusted to requirements.

### Specify:

Kent Multi Charging Bollard; KMCB 250, 56.61" (1438mm) x 9.84" (150mm), 0.11" (3mm) Thickness; 316L Stainless Steel; Bright Satin Finish;

Choose your finish, see below for more details.