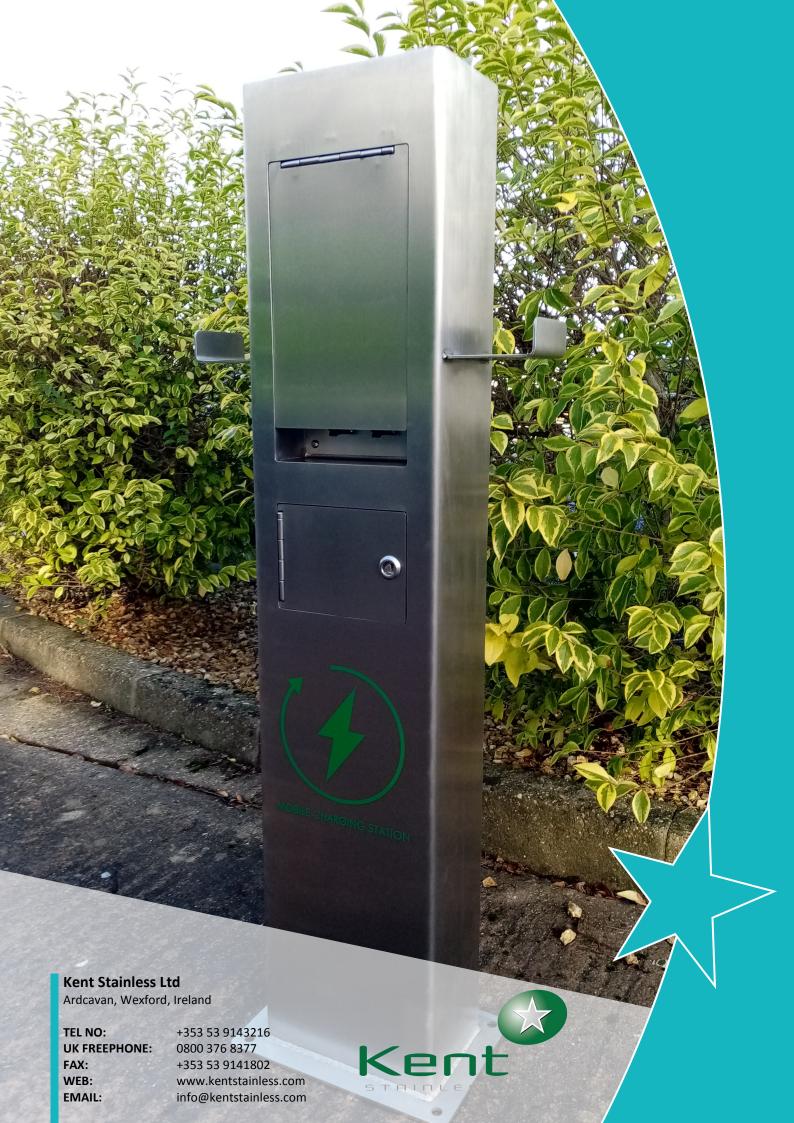

## **KENT MULTI CHARGING BOLLARD (KMCB 250)**

The Kent Multi Charging Bollard (KMCB 250) is made from grade 316L Stainless Steel and has a Bright Satin Finish.

The Charging Bollard features: 1 X Three pin socket, 4 X USB Socket and 1 X 16amp 240/415V Three phase Garo Socket. The bollard also has to phone rests either side .

#### **Features:**

- Grade 316 stainless steel
- 4 X USB Sockets
- 1 X Three pin socket
- 1 X 16amp 240/415V Three phase Garo Socket
- Bright Satin Finish

### Specify:

Kent Multi Charging Bollard; KMCB 250, 56.61" (1438mm) x 9.84" (150mm), 0.11" (3mm) Thickness; 316L Stainless Steel; Bright Satin Finish;

Choose your finish, see below for more details.