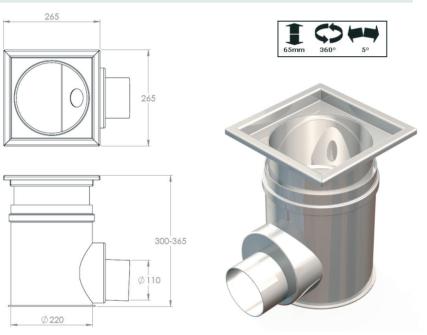

## **KENT KHA265/110DS**

The KHA265/110DS Gully is a Round Body, Square Top/Side Outlet Gully for Heavy Duty Areas with High Flow Rates. It is an adjustable height version of our KV280 Gully and allows 65mm adjustment in height, full 360 degree rotation of top and tilt of up to 5 degrees. This is most important when the contractor may be uncertain of invert levels particularly in refurbishment projects. They are designed for use primarily in Food/Beverage/Pharmaceutical factories. They can be used in both light duty and very heavy duty trafficked areas (depending on the grating chosen). It has a deep Swage as standard (DS = Deep Swage) and so takes all 25mm deep gratings offered by Kent (Perforated, Mesh, Heelproof Mesh, Factory Ladder, Heelproof Ladder, Gratings). When used with Heelproof Gratings it is suitable also for Civil Projects. In most cases a 110mm or 160mm outlet is required, but this can easily be substituted for a 4" or 6"SCH10 outlet pipe. It is trapped as standard with the Kent Weir Trap.

| Product Code  | Height  | Width | Diameter | Outlet | Swage | Flow Rate* |
|---------------|---------|-------|----------|--------|-------|------------|
| KHA265/110 DS | 300-365 | 265   | 220      | 110    | 25    | 7.30 l/s   |
| KHA315/110 DS | 300-365 | 315   | 270      | 110    | 25    | 7.30 l/s   |
| KHA415/160 DS | 350-390 | 415   | 370      | 160    | 25    | 14.00 l/s  |

<sup>\*</sup> flow rate is also dependant on grating chosen

Specify: Kent KHA<u>265/110</u>DS trapped industrial gully; <u>265</u>mm x <u>265</u>mm; grade <u>304</u> stainless steel; complete with <u>grating</u>.