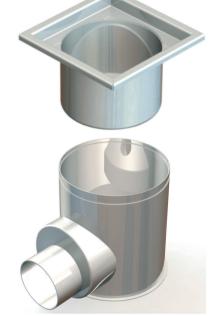

## **KENT KHA265/110DS**

The KHA265/110DS Gully is a Round Body, Square Top/Side Outlet Gully for Heavy Duty Areas with High Flow Rates. It is an adjustable height version of our KV280 Gully and allows 65mm adjustment in height, full 360 degree rotation of top and tilt of up to 5 degrees. This is most important when the contractor may be uncertain of invert levels particularly in refurbishment projects. They are designed for use primarily in Food/Beverage/Pharmaceutical factories. They can be used in both light duty and very heavy duty trafficked areas (depending on the grating chosen). It has a deep Swage as standard (DS = Deep Swage) and so takes all 25mm deep gratings offered by Kent (Perforated, Mesh, Heelproof Mesh, Factory Ladder, Heelproof Ladder, Gratings). When used with Heelproof Gratings it is suitable also for Civil Projects. In most cases a 110mm or 160mm outlet is required, but this can easily be substituted for a 4" or 6"SCH10 outlet pipe. It is trapped as standard with the Kent Weir Trap.