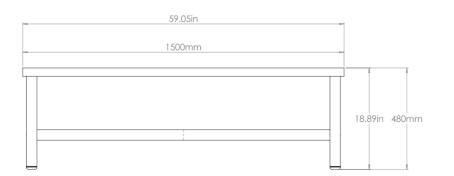

## **KENT STEP OVER BENCH**

| Product Code  | Length          | Width          | Height         |
|---------------|-----------------|----------------|----------------|
| KSOB 1500 SDL | 59.05" (1500mm) | 13.38" (340mm) | 18.89" (480mm) |