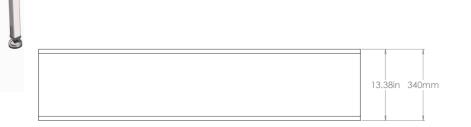

## **KENT STEP OVER BENCH**

| Product Code  | Length          | Width          | Height         |
|---------------|-----------------|----------------|----------------|
| KSOB 1500 SDL | 59.05" (1500mm) | 13.38" (340mm) | 18.89" (480mm) |