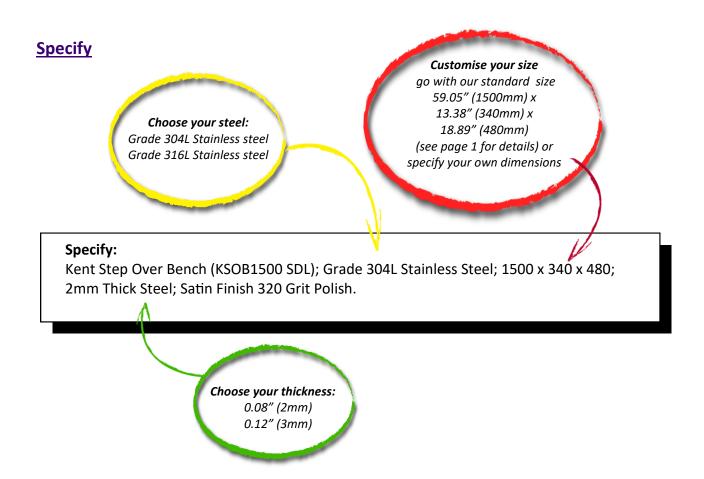

## Features

- Grade 304L/316L Stainless
  Steel
- Satin finish 320 grit polished
- Adjustable feet
- No dirt traps
- Customs sizes available

Corner Sections Available (1300x1300mm)

Kent

## **KENT STEP OVER BENCH**

| Product Code  | Length          | Width          | Height         |
|---------------|-----------------|----------------|----------------|
| KSOB 1500 SDL | 59.05" (1500mm) | 13.38" (340mm) | 18.89" (480mm) |