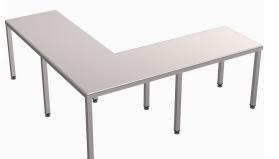

KENT STAINLESS: CLEANROOM FURNITURE 1

KENT STEP OVER BENCH—Square Double Leg

Kent Step Over Bench, (KSOB1500 SDL) are designed To act as a barrier preventing access into cleanroom areas.

The benches allow operators to change footwear before entering the cleanroom area. The benches can be easily cleaned with minimal crevices throughout the design.

The overall sizes can be adjusted to requirement.

The Square Double Leg (SDL) design is our most cost effective solution

## Features

- Grade 304L/316L Stainless
  Steel
- Satin finish 320 grit polished
- Adjustable feet
- No dirt traps
- Customs sizes available

Corner Sections Available (1300x1300mm)

Kent