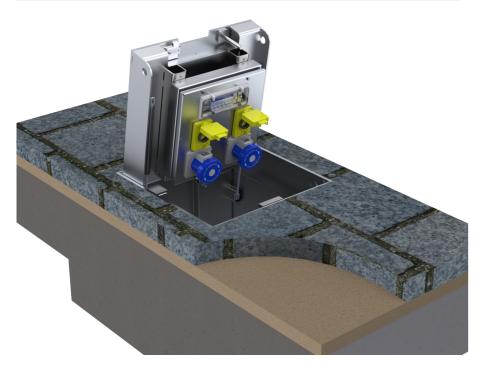

## KENT T3US POWER IGU - 2 FOOD TRUCKS + Data AV

Our Type 3 In Ground Unit for the USA market has a 24" x 24" top cover recessed 2.5 to take 2" paver blocks plus bedding.

UL Listed electrical components are housed under a hinged recessed manhole cover. The cover itself can withstand slow moving wheel loads from a 40 ton truck.

This outdoor In Ground Power Box allows 2 Food/Coffee carts with light duty power requirements plus 2 larger Food Trucks with heavy duty power requirements for cooking cush as burger/hot dog, waffle vendors to plug into power while eliminating the trailing cables and cords and avoiding the noise and pollution associated with a portable gas generator.

A 'notch' on the front cover can be revealed or concealed. When revealed the power cords can exit via this notch allowing the unit be used to deliv-

| Product Code      | Visible Frame | Unit  | Cable Duct | Drainage |
|-------------------|---------------|-------|------------|----------|
|                   | Size          | Depth | (Ø)        | (Ø)      |
| KIGU T3US 24"/24" | 24" x 24"     | 18"   | 5″         | 4"       |