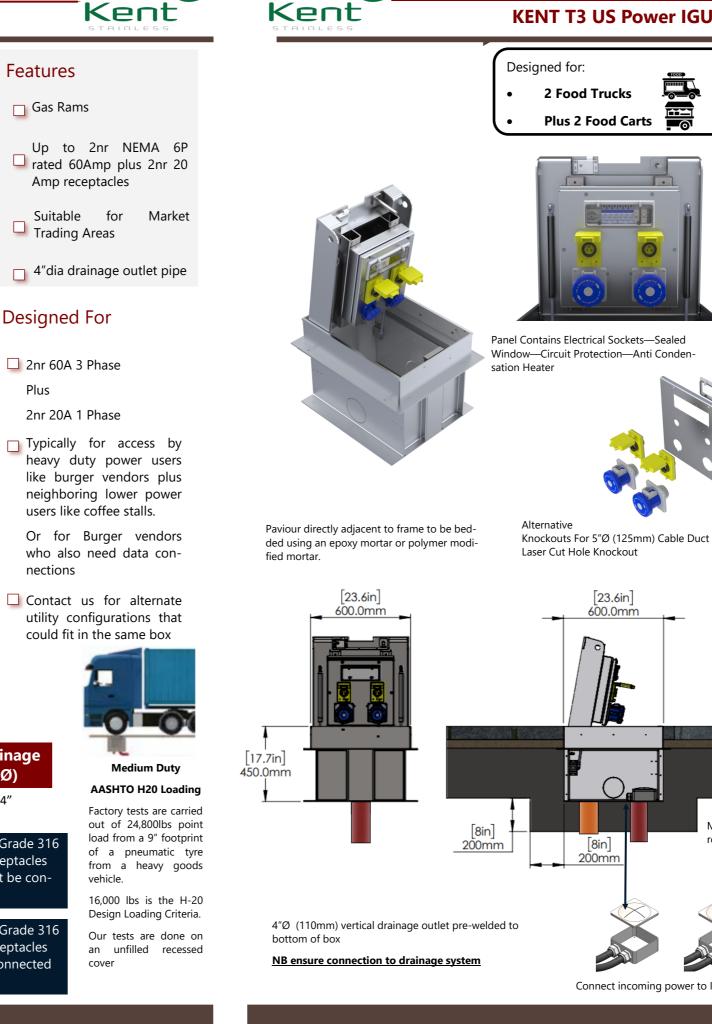

## KENT T3US POWER IGU - 2 FOOD TRUCKS + Data AV

Our Type 3 In Ground Unit for the USA market has a 24" x 24" top cover recessed 2.5 to take 2" paver blocks plus bedding.

UL Listed electrical components are housed under a hinged recessed manhole cover. The cover itself can withstand slow moving wheel loads from a 40 ton truck.

This outdoor In Ground Power Box allows 2 Food/Coffee carts with light duty power requirements plus 2 larger Food Trucks with heavy duty power requirements for cooking cush as burger/hot dog, waffle vendors to plug into power while eliminating the trailing cables and cords and avoiding the noise and pollution associated with a portable gas generator.

Specify: Kent IGU - Type 3(US); (KIGU 24/24); 24" x 24" top ; with an 18" depth; Grade 316 Stainless Steel; 2nr 60 Amp Three Phase 60A - 4 Pole - 5 Wire 120/208VAV Receptacles plus 2nr 20 Amp 3 Phase Nema L5-20 Receptacles. 4" Bottom Drain outlet must be connected to a 4" drain pipe on site

Specify: Kent IGU - Type 3(US); (KIGU 24/24); 24" x 24" top ; with an 18" depth; Grade 316 Stainless Steel; 2nr 60 Amp Three Phase 60A - 4 Pole – 5 Wire 120/208VAV Receptacles plus 4nr RJ45 Data / XLR Audio Connections. 4" Bottom Drain outlet must be connected to a 4" drain pipe on site