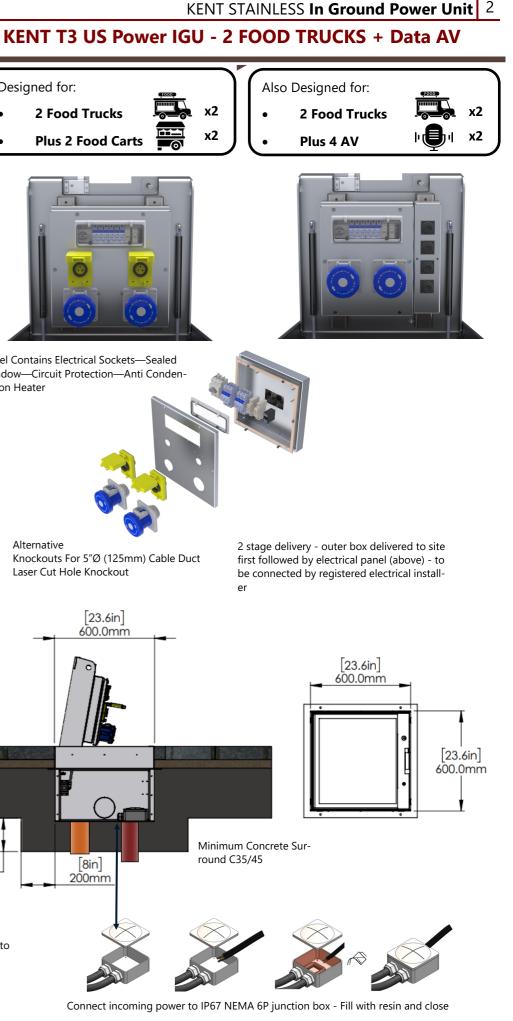

## KENT T3US POWER IGU - 2 FOOD TRUCKS + Data AV

Our Type 3 In Ground Unit for the USA market has a 24" x 24" top cover recessed 2.5 to take 2" paver blocks plus bedding.

UL Listed electrical components are housed under a hinged recessed manhole cover. The cover itself can withstand slow moving wheel loads from a 40 ton truck.

Alternatively the same size box will house heavy duty power for 2 Food Trucks plus a strip of Data/AV connections

Individual electrical circuits work in parallel (not in sequence) - so 1 vendor tripping their circuit will not affect the neigboring vendor

Specify: Kent IGU - Type 3(US); (KIGU 24/24); 24" x 24" top ; with an 18" depth; Grade 316 Stainless Steel; 2nr 60 Amp Three Phase 60A - 4 Pole – 5 Wire 120/208VAV Receptacles plus 4nr RJ45 Data / XLR Audio Connections. 4" Bottom Drain outlet must be connected to a 4" drain pipe on site